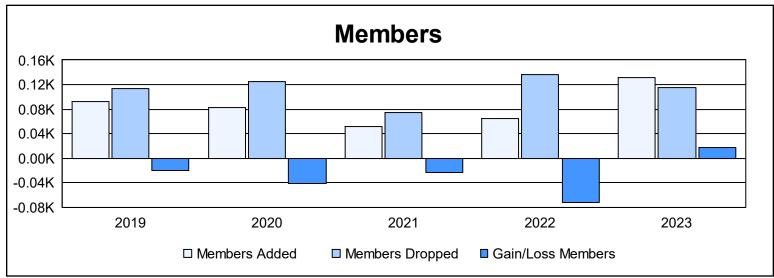

District 111RN As of June 2023 Cumulative

| Year      | New<br>Clubs | Dropped<br>Clubs | Gain/<br>Loss<br>Clubs | New<br>Members | Charter<br>Members | Reinstate<br>Members | Transfer<br>Members | Total<br>Member<br>Added | Total<br>Members<br>Dropped | Gain/<br>Loss<br>Members |
|-----------|--------------|------------------|------------------------|----------------|--------------------|----------------------|---------------------|--------------------------|-----------------------------|--------------------------|
| 2018-2019 | 0            | 0                | 0                      | 87             | 1                  | 0                    | 5                   | 93                       | 113                         | -20                      |
| 2019-2020 | 0            | 0                | 0                      | 74             | 0                  | 0                    | 9                   | 83                       | 125                         | -42                      |
| 2020-2021 | 0            | 1                | -1                     | 49             | 0                  | 0                    | 2                   | 51                       | 75                          | -24                      |
| 2021-2022 | 0            | 0                | 0                      | 59             | 0                  | 2                    | 4                   | 65                       | 137                         | -72                      |
| 2022-2023 | 1            | 0                | 1                      | 109            | 20                 | 1                    | 2                   | 132                      | 115                         | 17                       |
| Average   | 0            | 0                | 0                      | 76             | 4                  | 1                    | 4                   | 85                       | 113                         | -28                      |