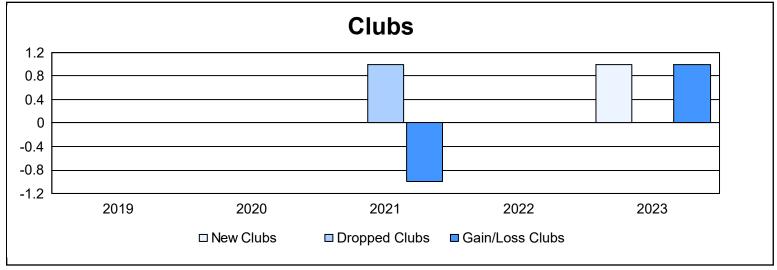

District 111RN As of June 2023 Cumulative

| Year      | New<br>Clubs | Dropped<br>Clubs | Gain/<br>Loss<br>Clubs | New<br>Members | Charter<br>Members | Reinstate<br>Members | Transfer<br>Members | Total<br>Member<br>Added | Total<br>Members<br>Dropped | Gain/<br>Loss<br>Members |
|-----------|--------------|------------------|------------------------|----------------|--------------------|----------------------|---------------------|--------------------------|-----------------------------|--------------------------|
| 2018-2019 | 0            | 0                | 0                      | 87             | 1                  | 0                    | 5                   | 93                       | 113                         | -20                      |
| 2019-2020 | 0            | 0                | 0                      | 74             | 0                  | 0                    | 9                   | 83                       | 125                         | -42                      |
| 2020-2021 | 0            | 1                | -1                     | 49             | 0                  | 0                    | 2                   | 51                       | 75                          | -24                      |
| 2021-2022 | 0            | 0                | 0                      | 59             | 0                  | 2                    | 4                   | 65                       | 137                         | -72                      |
| 2022-2023 | 1            | 0                | 1                      | 109            | 20                 | 1                    | 2                   | 132                      | 115                         | 17                       |
| Average   | 0            | 0                | 0                      | 76             | 4                  | 1                    | 4                   | 85                       | 113                         | -28                      |